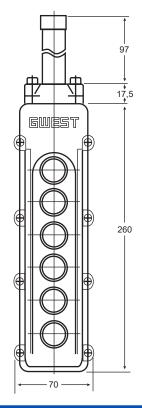

## **SECTIONS AND DIMENSIONS**

| PRODUCT CODE | DESCRIPTION                       |
|--------------|-----------------------------------|
| VK - 6       | Crane Control 6 Hole Single Speed |